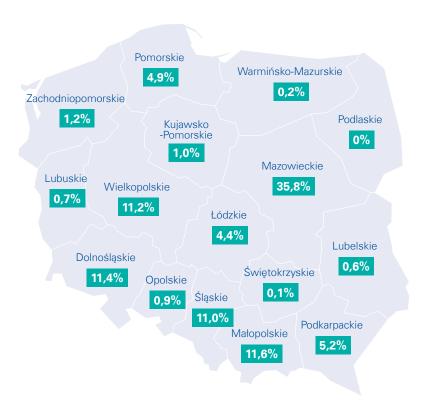

companies, as much as 57 percent of investment is located outside the Mazowieckie Voivodeship, among others in Wielkopolska, Pomorskie Voivodeship and Małopolska. This also shows that the distribution of investments covers the whole country, stimulating industry, influencing the development of local communities and generating employment growth in various regions of Poland. American entities willingly cooperate with universities and schools, invest in research and development and carry out CSR activities. Thanks to this, they not only contribute to the growth of innovativeness in the Polish economy, but also raise the ethical standards of doing business.

## American investment is well distributed throughout the country

The majority of companies with American capital are registered in Mazowieckie Voivodeship (60%). Warsaw dominates as the investment registration location. However, by value as much as 57% of American companies' investment is located outside the voivodeship, according to AmCham data. Other attractive regions for American business include Wielkopolskie, Pomorskie and Małopolskie Voivodeships.