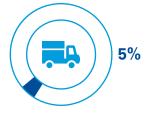

## Poland-U.S. trade reached \$21.6 billion (PLN 81 billion) in 2018

The American market is the 8th largest for sales of Polish industrial products, up from 17th 10 years ago. Poland's most important export to the United States is machinery and mechanical equipment; in this category, parts for turboprop and turbojet engines account for the largest share.