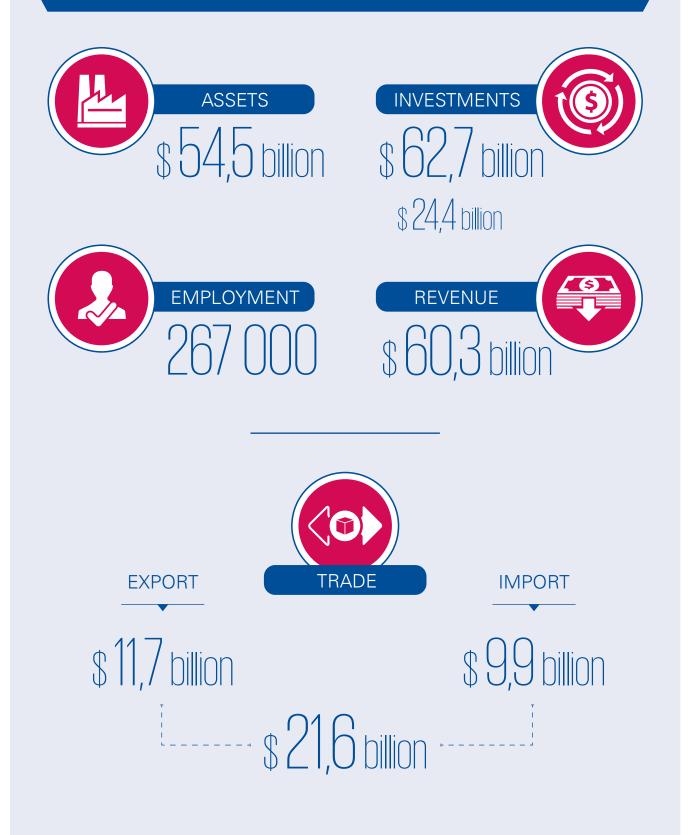

At the beginning of 2020, active assets in Poland held by American investors is over \$54 billion – or nearly PLN 205 billion. This continues the strong investment and growth history of our companies, which AmCham estimates have committed approximately \$63 billion over the last three decades, sustaining over one quarter million jobs today directly and many more through value and supply chains.

## U.S. investors operating in Poland have more than \$54.5 billion (PLN 205 billion) of assets\*

The value of assets accumulated by companies with U.S. capital represents about 18% of all foreign companies' assets in Poland. Between 2010 and 2018, the value increased by as much as 67%. The assets are owned by corporations from both manufacturing and services, as well as funds integrating investment capital.

## The cumulative value of American investments in Poland is near \$62.7 billion (PLN 236 billion)\*

According to official statistics, the current value of American investments in Poland at the end of 2018 was estimated at \$24.4 billion (PLN 92 billion).\* However, according to AmCham data, total investments that have come into Poland from the United States are worth as much as \$62.7 billion (PLN 236 billion),\* taking into account investments made by U.S. companies that now belong to entities from other countries.

## Companies with U.S. capital employ about 267,000 people in Poland

American companies are constantly creating new jobs in Poland, and their employment growth rate is much higher than the market average. Employment in knowledge-intensive sectors is growing particularly fast. According to AmCham research, there are more than 1,500 companies with U.S. capital operating in Poland, which in total employ some 267,000 employees; including indirect employment, the total rises to 309,000. Between 2010-2018, employment in companies with U.S. capital doubled.

## Companies with American capital are succeeding in Poland

American companies operating in Poland provide attractive, competitive products and services and are important suppliers to the domestic and foreign markets. In 2010-2018, these companies recorded an increase in sales by as much as 60%, reaching \$60.3 billion (PLN 227 billion) in revenues. Recently, American investors have become significantly more active than other foreign companies in Poland: in 2010-2018 U.S. investments increased 1.5 times faster than other foreign investments.

## Poland-U.S. trade reached \$21.6 billion (PLN 81 billion) in 2018

The American market is the 8th largest for sales of Polish industrial products, up from 17th 10 years ago. Poland's most important export to the United States is machinery and mechanical equipment; in this category, parts for turboprop and turbojet engines account for the largest share.