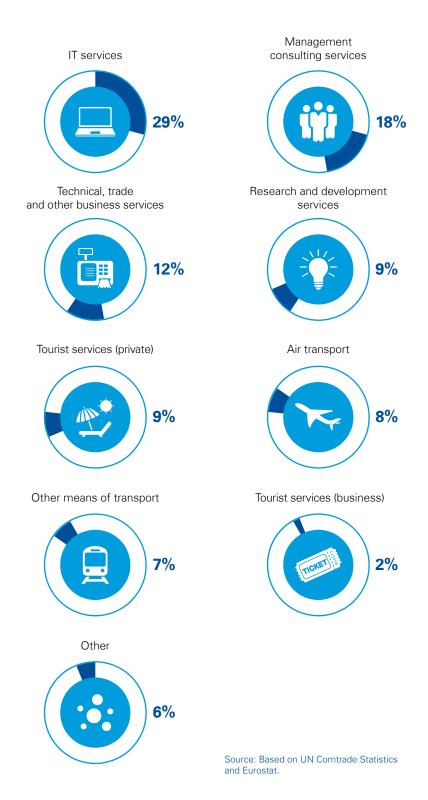

The United States is the 5th-largest market for exports of Polish services, and more than 70% of service export value is accounted for by telecommunications, IT, technical, R&D and engineering services, i.e. knowledgeintensive services. Such exports are estimated at about \$3 billion (PLN 11 billion). Export of IT services, including software, has increased fivefold since 2010 and now accounts for 1/3 of total Polish services exports to the United States.