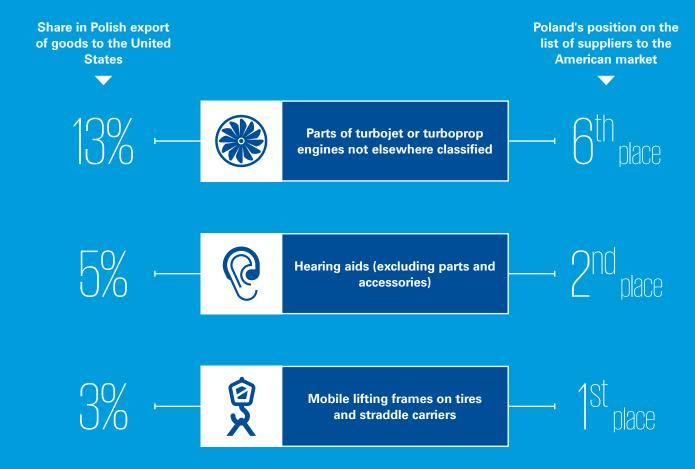

## Poland-U.S. trade reached \$21.6 billion (PLN 81 billion) in 2018

The American market is the 8th largest for sales of Polish industrial products, up from 17th 10 years ago. Poland's most important export to the United States is machinery and mechanical equipment; in this category, parts for turboprop and turbojet engines account for the largest share.