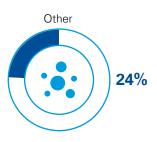

ducts to Poland, up from the 9th position 10 years earlier.
- Imports from the United States have been growing by an annual average of 8% over the last 10 years (compared with 6% for total Polish imports).

## Polish imports from the U.S. by sector, 2018 – main groups of goods



Mineral fuels and oils and products of their distillation, bituminous substances, mineral waxes



Electrical machinery and equipment and parts thereof, sound and video recorders and reproducers



Pharmaceutical products 5%

Chemical products



Aircraft, spacecraft and parts thereof 14%

Optical, photographic, measuring, checking, medical, surgical instruments and parts thereof



Vehicles other than railway and tramway rolling stock and parts and accessories thereof



Plastics and articles made of plastics





Source: Based on UN Comtrade Statistics.

30 years of American investments in Poland

## DETAILED PRODUCT GROUPS IN POLISH IMPORTS FROM THE UNITED STATES – IMPORT SPECIALISATIONS



## TRADE IN SERVICES



The American market is also increasingly accessible to Polish service providers thanks to the development of communication technologies. These trends are allowing Polish service providers to reach customers much faster and more effectively. Polish companies offering knowledgeintensive services are very competitive on the U.S. market, driving growth in sales.

Polish exports of services to the United States in 2018 reached \$4.5 billion, which represented 6% of total Polish exports of services.

- Exports of services to the United States grew by 14% a year on average between 2010 and 20