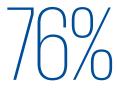

The structure of foreign direct investment, in which debt instruments do not play such an important role in the structure of total investment, shows that this is an asset built mostly on material capital commitments.

Foreign investors hold PLN 649 billion (\$173 billion, 64% of total FDI) in equity and investment fund shares. Other investments, i.e. companies' liabilities from debt instruments towards related foreign entities, are worth about PLN 356 billion (\$95 billion, 36% of total FDI).