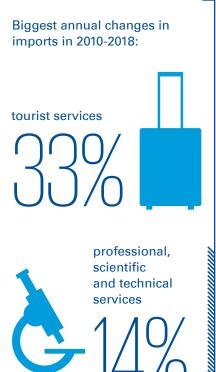

## Poland-U.S. trade reached \$21.6 billion (PLN 81 billion) in 2018

The American market is the 8th largest for sales of Polish industrial products, up from 17th 10 years ago. Poland's most important export to the United States is machinery and mechanical equipment; in this category, parts for turboprop and turbojet engines account for the largest share.

The United States is the 5th-largest market for exports of Polish services, and more than 70% of service export value is accounted for by telecommunications, IT, technical, R&D and engineering services, i.e. knowledgeintensive services. Such exports are estimated at about \$3 billion (PLN 11 billion). Export of IT services, including software, has increased fivefold since 2010 and now accounts for 1/3 of total Polish services exports to the United States.