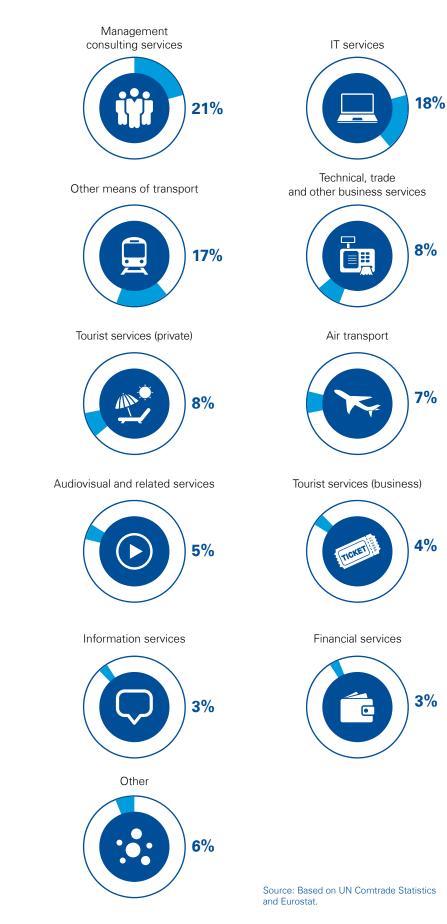

The United States is the 5th-largest market for exports of Polish services, and more than 70% of service export value is accounted for by telecommunications, IT, technical, R&D and engineering services, i.e. knowledgeintensive services. Such exports are estimated at about \$3 billion (PLN 11 billion). Export of IT services, including software, has increased fivefold since 2010 and now accounts for 1/3 of total Polish services exports to the United States.