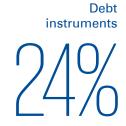

The structure of foreign direct investment, in which debt instruments do not play such an important role in the structure of total investment, shows that this is an asset built mostly on material capital commitments.

Foreign investors hold PLN 649 billion (\$173 billion, 64% of total FDI) in equity and investment fund shares. Other investments, i.e. companies' liabilities from debt instruments towards related foreign entities, are worth about PLN 356 billion (\$95 billion, 36% of total FDI).