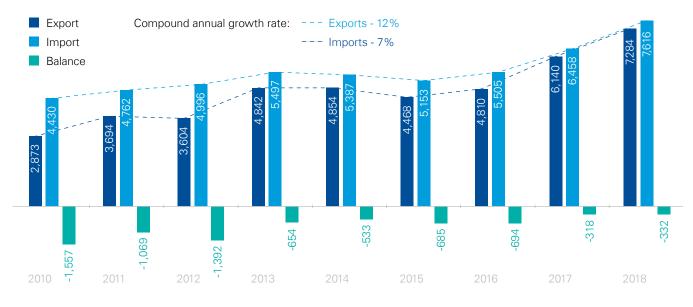

## Poland-U.S. trade reached \$21.6 billion (PLN 81 billion) in 2018

The American market is the 8th largest for sales of Polish industrial products, up from 17th 10 years ago. Poland's most important export to the United States is machinery and mechanical equipment; in this category, parts for turboprop and turbojet engines account for the largest share.

The United States is the 5th-largest market for exports of Polish services, and more than 70% of service export value is accounted for by telecommunications, IT, technical, R&D and engineering services, i.e. knowledgeintensive services. Such exports are estimated at about \$3 billion (PLN 11 billion). Export of IT services, including software, has increased fivefold since 2010 and now accounts for 1/3 of total Polish services exports to the United States.