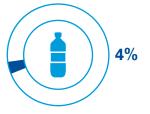

The United States is the 5th-largest market for exports of Polish services, and more than 70% of service export value is accounted for by telecommunications, IT, technical, R&D and engineering services, i.e. knowledgeintensive services. Such exports are estimated at about \$3 billion (PLN 11 billion). Export of IT services, including software, has increased fivefold since 2010 and now accounts for 1/3 of total Polish services exports to the United States.