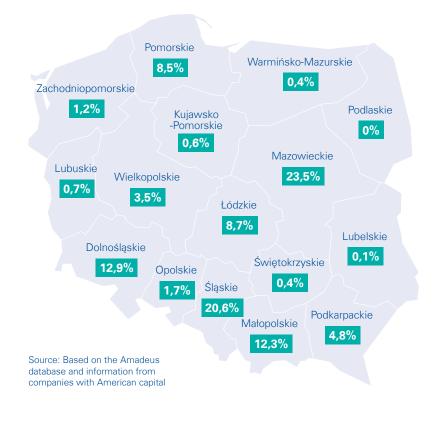

## American investment is well distributed throughout the country

The majority of companies with American capital are registered in Mazowieckie Voivodeship (60%). Warsaw dominates as the investment registration location. However, by value as much as 57% of American companies' investment is located outside the voivodeship, according to AmCham data. Other attractive regions for American business include Wielkopolskie, Pomorskie and Małopolskie Voivodeships.