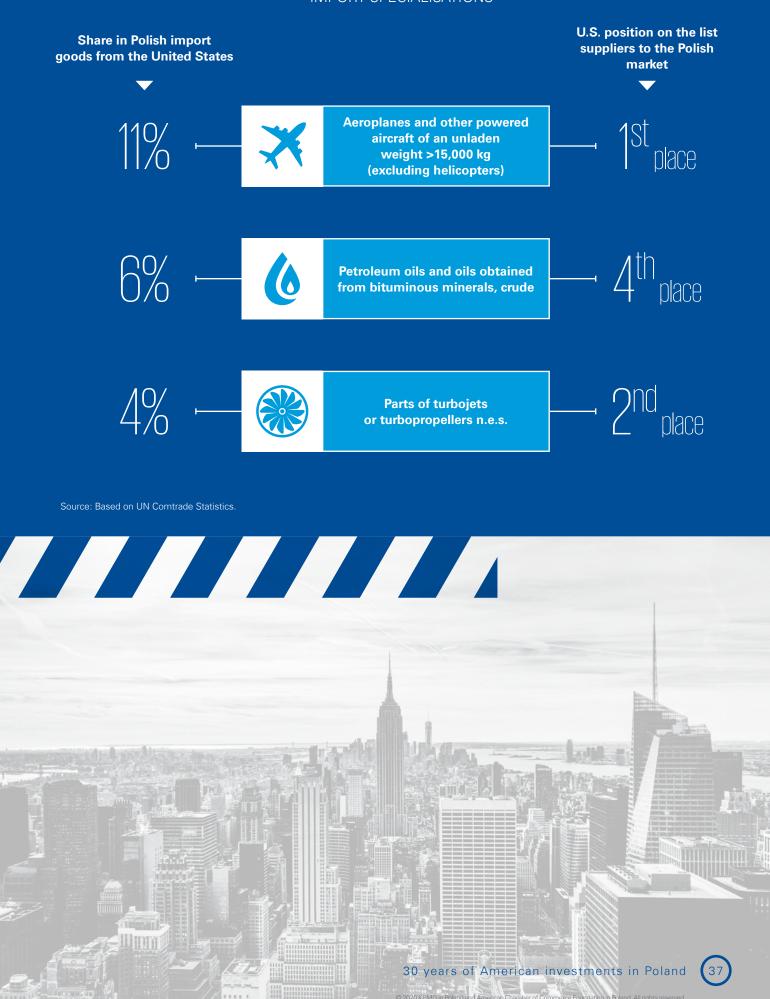

## Poland-U.S. trade reached \$21.6 billion (PLN 81 billion) in 2018

The American market is the 8th largest for sales of Polish industrial products, up from 17th 10 years ago. Poland's most important export to the United States is machinery and mechanical equipment; in this category, parts for turboprop and turbojet engines account for the largest share.