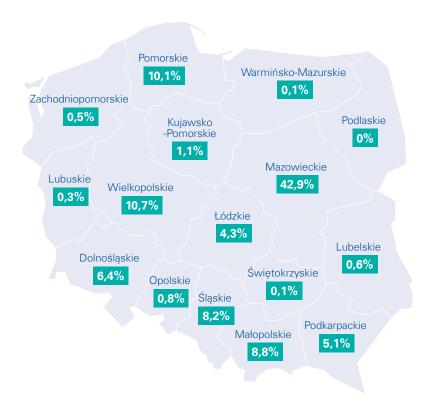

companies, as much as 57 percent of investment is located outside the Mazowieckie Voivodeship, among others in Wielkopolska, Pomorskie Voivodeship and Małopolska. This also shows that the distribution of investments covers the whole country, stimulating industry, influencing the development of local communities and generating employment growth in various regions of Poland. American entities willingly cooperate with universities and schools, invest in research and development and carry out CSR activities. Thanks to this, they not only contribute to the growth of innovativeness in the Polish economy, but also raise the ethical standards of doing business.

## American investment is well distributed throughout the country

The majority of companies with American capital are registered in Mazowieckie Voivodeship (60%). Warsaw dominates as the investment registration location. However, by value as much as 57% of American companies' investment is located outside the voivodeship, according to AmCham data. Other attractive regions for American business include Wielkopolskie, Pomorskie and Małopolskie Voivodeships.