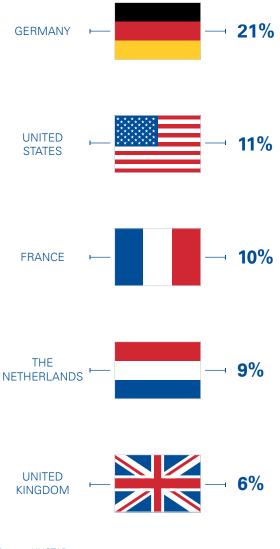

### Top sources of foreign investment in Poland

Source: UNCTAD

Foreign direct investment brings capital to the Polish economy for projects including modernization and expansion of production equipment. In 2018, direct capital inflows amounted to nearly \$13.9 billion, which corresponded to 16% of Poland's gross investment in fixed assets. This indicator is much higher than the average for developed countries, ranking Poland among the most attractive FDI locations.

According to the data presented in the fDi Intelligence<sup>1</sup> report, Poland ranks third among European Union countries, just after the United Kingdom and Spain, in terms of capital invested in greenfield<sup>2</sup> projects in 2018.