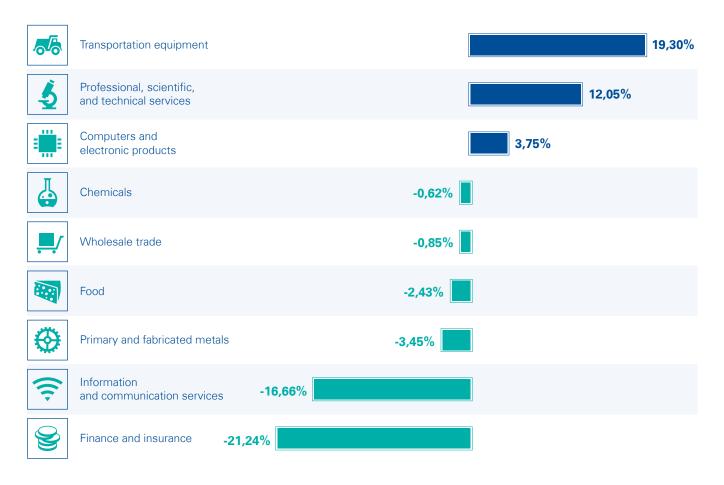

ffects of these investments can be seen especially in the south-eastern region, where Poland's aviation industry is developing, and the Aviation Valley was established. The region is noted for the high concentration of companies in this sector, as well as research and development centers and well-developed education and training facilities.

The second most rapidly growing industry for American capital is professional, scientific and technical services, which is reflected in the dynamically developing business services market. According to the ABSL (Association of Business Service Leaders), this sector employs more than 307,000 people, 27% of whom (nearly 83,000) work in American companies.

## Average annual growth rate of American investments in Poland in selected industries, 2010-2018



Source: Based on U.S. Bureau of Economic Analysis data.



## **INDUSTRIAL PRODUCTION**

| Companies with American capital in Poland:<br>industrial production |         |
|---------------------------------------------------------------------|---------|
| Number of companies                                                 | 341     |
| % of U.Sowned companies                                             | 22%     |
| Shareholders funds (\$ million)                                     | 13 469  |
| change from 2010                                                    | 45%     |
| % of U.S. investments                                               | 55%     |
| Assets (\$ million)                                                 | 25 246  |
| change from 2010