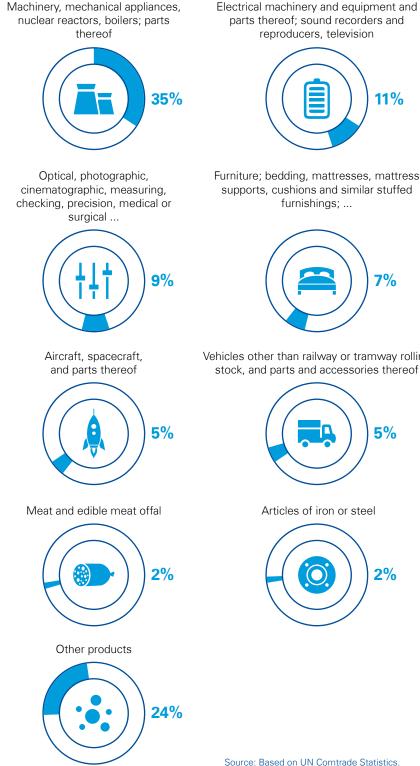

## Poland-U.S. trade reached \$21.6 billion (PLN 81 billion) in 2018

The American market is the 8th largest for sales of Polish industrial products, up from 17th 10 years ago. Poland's most important export to the United States is machinery and mechanical equipment; in this category, parts for turboprop and turbojet engines account for the largest share.