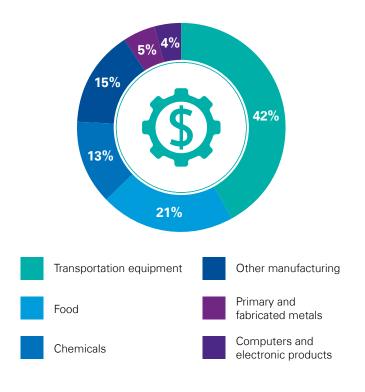

## More than half of American investment in Poland is in manufacturing

e Foundation in Poland. All rights res

Companies with American capital have a significantly higher share in investments in the industrial sector compared with other foreign investors in Poland, at 55% compared with 38%.

## Assets and revenues

he steady development of enterprises with American capital in Poland demonstrates investors' unflagging interest in this market. Between 2010 and 2018, the value of assets owned by American companies in Poland increased by 67%. Each year, new companies are established, and those that are already present expand. The assets discussed here are held by companies in sectors from manufacturing (e.g. International Paper Co., Mars, United Technologies Corporations), through services (e.g. Discovery, IBM, United Parcel Service) and investment funds (e.g. CVC Capital Partners, Goldman Sachs).