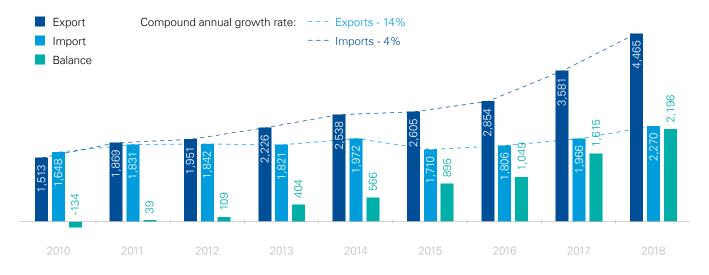

## Poland-U.S. trade reached \$21.6 billion (PLN 81 billion) in 2018

The American market is the 8th largest for sales of Polish industrial products, up from 17th 10 years ago. Poland's most important export to the United States is machinery and mechanical equipment; in this category, parts for turboprop and turbojet engines account for the largest share.

The United States is the 5th-largest market for exports of Polish services, and more than 70% of service export value is accounted for by telecommunications, IT, technical, R&D and engineering services, i.e. knowledgeintensive services. Such exports are estimated at about \$3 billion (PLN 11 billion). Export of IT services, including software, has increased fivefold since 2010 and now accounts for 1/3 of total Polish services exports to the United States.