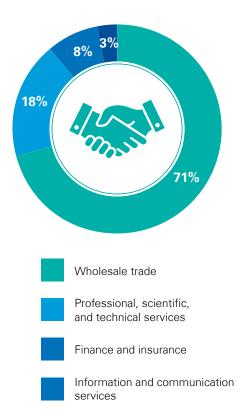

The United States is the 5th-largest market for exports of Polish services, and more than 70% of service export value is accounted for by telecommunications, IT, technical, R&D and engineering services, i.e. knowledgeintensive services. Such exports are estimated at about \$3 billion (PLN 11 billion). Export of IT services, including software, has increased fivefold since 2010 and now accounts for 1/3 of total Polish services exports to the United States.