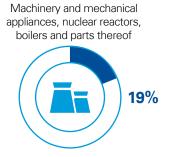

## Poland-U.S. trade reached \$21.6 billion (PLN 81 billion) in 2018

The American market is the 8th largest for sales of Polish industrial products, up from 17th 10 years ago. Poland's most important export to the United States is machinery and mechanical equipment; in this category, parts for turboprop and turbojet engines account for the largest share.