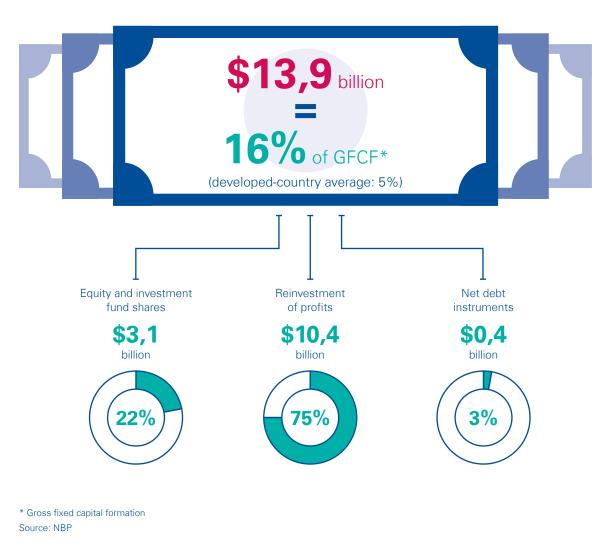

### Top sources of foreign investment in Poland

Source: UNCTAD

Foreign direct investment brings capital to the Polish economy for projects including modernization and expansion of production equipment. In 2018, direct capital inflows amounted to nearly \$13.9 billion, which corresponded to 16% of Poland's gross investment in fixed assets. This indicator is much higher than the average for developed countries, ranking Poland among the most attractive FDI locations.

When analyzing the inflow of investment capital to Poland in 2018, it is important to note that the majority of FDI was generated by companies already operating in the country, i.e. reinvested profits. This accounted for 75% of all capital expenditure from foreign companies. By reinvesting, companies with foreign capital mainly expand their domestic assets by developing the technologies they use, increasing the competitiveness of their products and services.