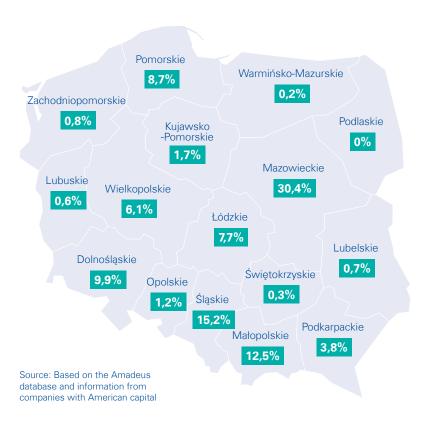

## American investment is well distributed throughout the country

The majority of companies with American capital are registered in Mazowieckie Voivodeship (60%). Warsaw dominates as the investment registration location. However, by value as much as 57% of American companies' investment is located outside the voivodeship, according to AmCham data. Other attractive regions for American business include Wielkopolskie, Pomorskie and Małopolskie Voivodeships.