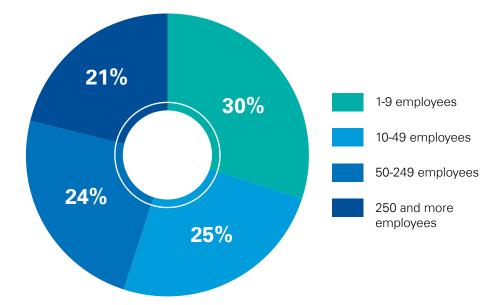

## AMERICAN COMPANIES IN POLAND

ccording to American Chamber of Commerce (AmCham) research, there are more than 1,500 companies with American capital operating in Poland. These companies stand out primarily for their size and profitability, as compared to other foreign companies. Every fifth American company in Poland is a large company, i.e. it employs over 250 people, while among all non-financial entities operating in Poland only 0.2% are large companies

## Size of companies with American capital in Poland (by number of employees)

Source: Based on the Amadeus database and information from companies with foreign capital